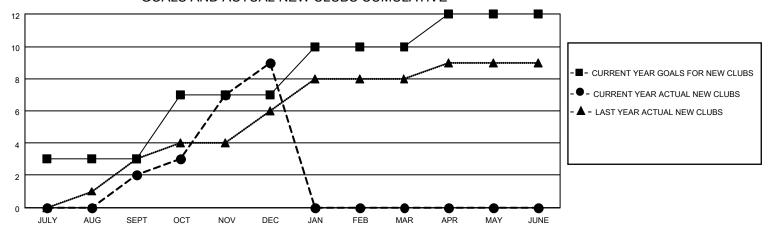

## MONTHLY MEMBERSHIP PROGRESS REPORT

LOCATION INDIA District 318 C Results as of: 12/31/2021

| Clubs RESULTS FOR 2021-2022 |   |   |   | Members RESULTS FOR 2021-2022 |    |     |     |
|-----------------------------|---|---|---|-------------------------------|----|-----|-----|
|                             |   |   |   |                               |    |     |     |
| JULY/AUG/SEPT               | 3 | 2 | 0 | JULY/AUG/SEPT                 | 10 | 112 | 54  |
| OCT/NOV/DEC                 | 4 | 7 | 1 | OCT/NOV/DEC                   | 15 | 237 | 125 |
| JAN/FEB/MAR                 | 3 | 0 | 0 | JAN/FEB/MAR                   | 20 | 0   | 0   |
| APR/MAY/JUNE                | 2 | 0 | 0 | APR/MAY/JUNE                  | 20 | 0   | 0   |

## GOALS AND ACTUAL NEW CLUBS CUMULATIVE



## GOALS AND ACTUAL MEMBERS CUMULATIVE



| DROPPED CLUBS: 1 |     | 48 CLUBS OF 135 ADDED 1 OR<br>MORE NEW MEMBERS | GENDER DISTRIBUTION                 |                                |  |
|------------------|-----|------------------------------------------------|-------------------------------------|--------------------------------|--|
|                  |     | INORE NEW MEMBERS                              | MALE<br>FEMALE                      | 3,792 (86.42%)<br>596 (13.58%) |  |
| DROPPED MEMBERS  |     |                                                | NON BINARY<br>PREFER NOT TO ANSWER  | 0 (0.00%)<br>0 (0.00%)         |  |
| DECEASED         | 12  |                                                | TREFERENCE TO ANSWER                | 0 (0.0070)                     |  |
| CLUB