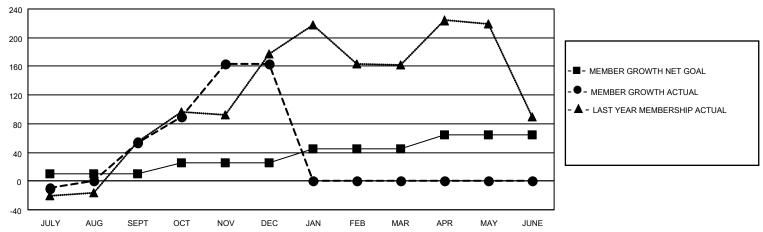

## GOALS AND ACTUAL MEMBERS CUMULATIVE

| DROPPED CLUBS: 1 |     | 48 CLUBS OF 135 ADDED 1 OR<br>MORE NEW MEMBERS | GENDER DISTRIBUTION                 |                                |  |
|------------------|-----|------------------------------------------------|-------------------------------------|--------------------------------|--|
|                  |     | INORE NEW MEMBERS                              | MALE<br>FEMALE                      | 3,792 (86.42%)<br>596 (13.58%) |  |
| DROPPED MEMBERS  |     |                                                | NON BINARY<br>PREFER NOT TO ANSWER  | 0 (0.00%)<br>0 (0.00%)         |  |
| DECEASED         | 12  |                                                | TREFERENCE TO ANSWER                | 0 (0.0070)                     |  |
| CLUB CANCELLED   | 17  | CLICK HERE FOR CUMULATIVE                      | TOTAL FAMILY UNIT MEMBERS           | 3 1,072                        |  |
| OTHER            | 150 | MEMBERSHIP DATA                                |                                     |                                |  |
| TOTAL            | 179 |                                                | FAMILY MEMBERS PAYING HALF DUES 567 |                                |  |
|                  |     |                                                |                                     |                                |  |